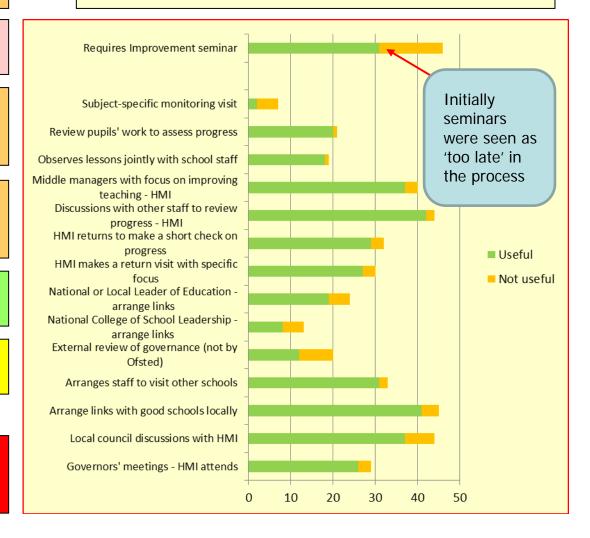

# What happens to schools that 'require improvement'?

School judged to REQUIRE IMPROVEMENT

School is invited to a REQUIRES IMPROVEMENT SEMINAR

An HMI is allocated to the school and makes an initial MONITORING VISIT that focuses on improvement planning

The HMI may arrange a series of **support activities** or a further monitoring visits

The HMI may suggest an early reinspection

REQUIRE IMPROVEMENT schools will always be re-inspected within two years

A school that is still not good on its THIRD inspection will be considered INADEQUATE.